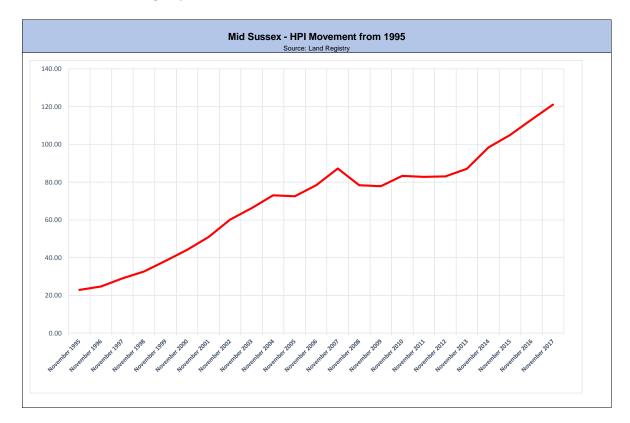

## **House Price Inflation in Mid Sussex**

The table below shows the average house price inflation since 1995 (source: Land Registry)

| Mid Sussex - HPI Movement from 1995 Source: Land Registry |                  |                    |                        |  |  |  |  |  |  |
|-----------------------------------------------------------|------------------|--------------------|------------------------|--|--|--|--|--|--|
| Year                                                      | Index            | Annual<br>Movement | Cumulative<br>Movement |  |  |  |  |  |  |
|                                                           |                  | %age               | %age                   |  |  |  |  |  |  |
| November 1995                                             | 22.90            |                    |                        |  |  |  |  |  |  |
| November 1996                                             | 24.67            | 7.73%              | 7.73%                  |  |  |  |  |  |  |
| November 1997                                             | 28.99            | 17.51%             | 26.59%                 |  |  |  |  |  |  |
| November 1998                                             | 32.70            | 12.80%             | 42.79%                 |  |  |  |  |  |  |
| November 1999                                             | 38.27            | 17.03%             | 67.12%                 |  |  |  |  |  |  |
| November 2000                                             | 44.10            | 15.23%             | 92.58%                 |  |  |  |  |  |  |
| November 2001                                             | 50.85            | 15.31%             | 122.05%                |  |  |  |  |  |  |
| November 2002                                             | 60.10            | 18.19%             | 162.45%                |  |  |  |  |  |  |
| November 2003                                             | 66.26            | 10.25%             | 189.34%                |  |  |  |  |  |  |
| November 2004                                             | 73.07            | 10.28%             | 219.08%                |  |  |  |  |  |  |
| November 2005                                             | 72.48            | -0.81%             | 216.51%                |  |  |  |  |  |  |
| November 2006                                             | 78.38            | 8.14%              | 242.27%                |  |  |  |  |  |  |
| November 2007                                             | 87.21            | 11.27%             | 280.83%                |  |  |  |  |  |  |
| November 2008                                             | 78.36            | -10.15%            | 242.18%                |  |  |  |  |  |  |
| November 2009                                             | 77.79            | -0.73%             | 239.69%                |  |  |  |  |  |  |
| November 2010                                             | 83.26            | 7.03%              | 263.58%                |  |  |  |  |  |  |
| November 2011                                             | 82.74            | -0.62%             | 261.31%                |  |  |  |  |  |  |
| November 2012                                             | 83.07            | 0.40%              | 262.75%                |  |  |  |  |  |  |
| November 2013                                             | 87.12            | 4.88%              | 280.44%                |  |  |  |  |  |  |
| November 2014                                             | 98.35            | 12.89%             | 329.48%                |  |  |  |  |  |  |
| November 2015                                             | 104.92           | 6.68%              | 358.17%                |  |  |  |  |  |  |
| November 2016                                             | 113.11           | 7.81%              | 393.93%                |  |  |  |  |  |  |
| November 2017                                             | 121.10           | 7.06%              | 428.82%                |  |  |  |  |  |  |
| Not abound over                                           |                  |                    | 7.000/                 |  |  |  |  |  |  |
| Net change over past y                                    |                  |                    | 7.06%<br>45.78%        |  |  |  |  |  |  |
| Net change over 5 year<br>Net change over 10 year         |                  |                    | 45.78%<br>38.86%       |  |  |  |  |  |  |
|                                                           |                  | 205                | 38.86%<br>7.86%        |  |  |  |  |  |  |
| Average annual HPI co                                     | mpounaea from 19 | 990                | 7.86%                  |  |  |  |  |  |  |